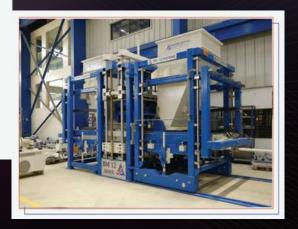

# Block Plants - Mobile / Stationery

## SIMPLE HANDLING/AUTOMATIC

- Automatic pallet feeder
- Automatic pallet stacker Green product
- Product transfer to curing chamber by transfer car/forklift
- Cycle time 18secs
- Steel pallet size 1200 x 700 x 14/45 wooden
- Synchronised vibration
- Max/min product height 200/25
- · Automatic transfer car & nger car option
- U type of system to minimize area
- Green & Dry product handling
- Flying bucket concrete transfer system