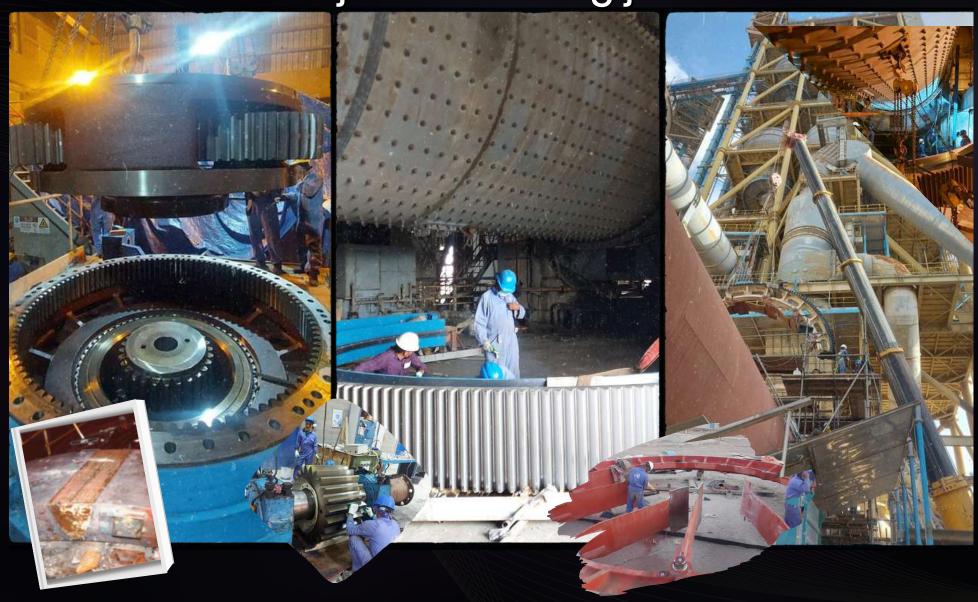

# Contracting Division

Execution of Major Repairs in Cement / Steel
Industry
Repair / Shut Down / Break Down Jobs
Steel Constructions
Total Solutions to Process Industry
Optimization of Process Plants (EPC)

# CONTRACTING

Reducing your shutdown time

- Maintenance Support Jobs in the Process industry for major as well as normal shutdown
- Emergency welding repairs to heavy components such as Kiln Tires, Supporting rollers, etc.
- Thermal spray coating for corrosion
   & wear protection etc.

# Major Repairs in Cement Industry

- Rotary Kilns.
- Cement mills.
- Pre-heaters.
- Grate coolers.
- Crusher Rotors, etc.
- •Replacement/ modification of Ball Mill internals.
- Repair and recondition of components.
- •Emergency repairs to heavy components such as Kiln Tire, Supporting roller, Roller press rolls, VRM Rollers, etc.

# Major contracting jobs