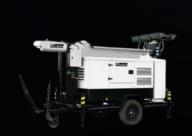

## **Diesel Generators**

RENTAL RANGE | 50 HZ 1.500 R.P.M. / 60 HZ 1.800 R.P.M.

**HEAVY-DUTY RANGE** | 50 HZ 1.500 R.P.M. / 60 HZ 1.800 R.P.M.

From 8 kVA to 35 kVA; 60 Hz; 4x1000 W to 6x1500 W lights

Powers: 780 kVA - 2035 kVA