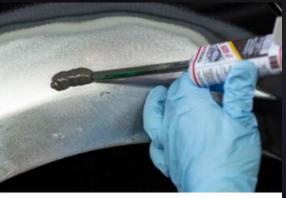

# PRODUCTS HENKEL ADHESIVES Cold Repairs

LOCTITE® is one of the leading Henkel brands, a global leader in industrial adhesive solutions. LOCTITE® adhesive products are high-performance, engineered adhesive, sealant, and coating solutions for both industrial and commercial purposes.

### LOCTITE COLD REPAIR COMPOUNDS