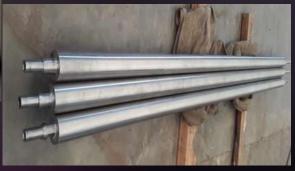

# Major Repairs in Cement Industry

- Rotary Kilns.
- Cement mills.
- Pre-heaters.
- Grate coolers.
- Crusher Rotors, etc.
- •Replacement/ modification of Ball Mill internals.
- Repair and recondition of components.
- •Emergency repairs to heavy components such as Kiln Tire, Supporting roller, Roller press rolls, VRM Rollers, etc.

# Castings for Cement and Steel industrries

IMMERSION TUBES FOR CYCLONES

COMPONENTS FOR PELLETIZATION PLANTS

Alloy Steel Castings

Cement Cooler Plates,
Dip Tube Assemblies etc.
Steel Reformer tubes, Grate Bars, Spacer
Bars
Double / Single Deck Rollers
Chain Links etc.