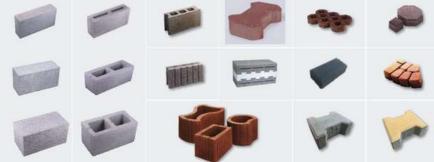

# Block Plants - Mobile / Stationery

## SIMPLE HANDLING/AUTOMATIC

- Automatic pallet feeder
- Automatic pallet stacker Green product
- Product transfer to curing chamber by transfer car/forklift
- Cycle time 18secs
- Steel pallet size 1200 x 700 x 14/45 wooden
- Synchronised vibration
- Max/min product height 200/25
- · Automatic transfer car & nger car option
- U type of system to minimize area
- Green & Dry product handling
- Flying bucket concrete transfer system