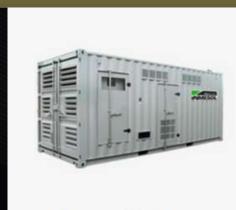

## **Diesel Generators**

RENTAL RANGE | 50 HZ 1.500 R.P.M. / 60 HZ 1.800 R.P.M.

**HEAVY-DUTY RANGE** | 50 HZ 1.500 R.P.M. / 60 HZ 1.800 R.P.M.

From 8 kVA to 35 kVA; 60 Hz; 4x1000 W to 6x1500 W lights

Powers: 780 kVA - 2035 kVA