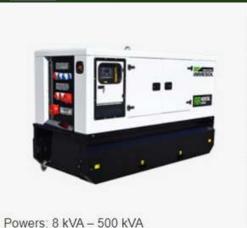

## **Diesel Generators**

RENTAL RANGE | 50 HZ 1.500 R.P.M. / 60 HZ 1.800 R.P.M.

**HEAVY-DUTY RANGE** | 50 HZ 1.500 R.P.M. / 60 HZ 1.800 R.P.M.

From 8 kVA to 35 kVA; 60 Hz; 4x1000 W to 6x1500 W lights

Powers: 780 kVA - 2035 kVA