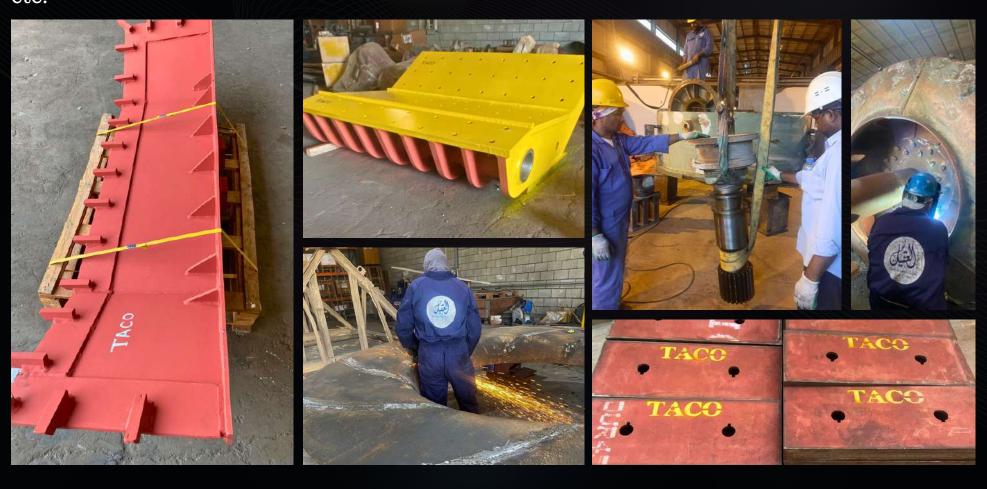

### WELDING & FABRICATION DIVISON

Maintenance & Repair jobs, both in-situ and in our workshop. Fabrication, rebuilding, hard-facing jobs for various industries like Cement, Crushers, Readymix etc.

# Fabrication & Welding Division

Crusher Components Repairs
Ducting / VRM Grit Cones/ Cyclones
Insitu M&R Repairs - Kiln Tyre/ ID Fans
Fabrication with Special Materials to Combat
Wear
Concrete Mixer Liners with Weld Clad Plates