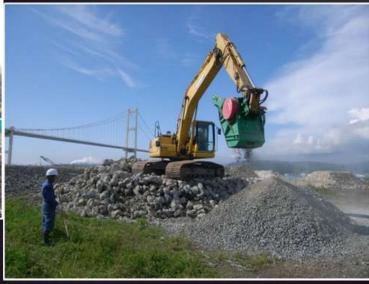

# **Bucket Crushers**

## UEDA Industries, Japan

From 0.35 to 0.9 Cu.M bucket capacity for 10 to 50 Ton Excavators