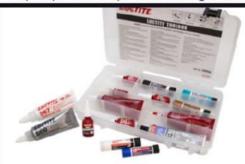

# PRODUCTS HENKEL ADHESIVES Cold Repairs

LOCTITE® is one of the leading Henkel brands, a global leader in industrial adhesive solutions. LOCTITE® adhesive products are high-performance, engineered adhesive, sealant, and coating solutions for both industrial and commercial purposes.

### LOCTITE COLD REPAIR COMPOUNDS

#### Repair Kits for Industrial Maintenance

Easy to use LOCTITE® repair kits and toolboxes for metal and stripped thread repairs