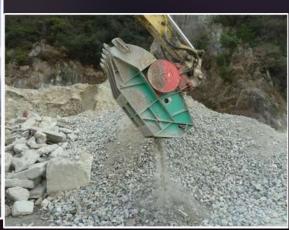

# **Bucket Crushers**

## UEDA Industries, Japan

From 0.35 to 0.9 Cu.M bucket capacity for 10 to 50 Ton Excavators