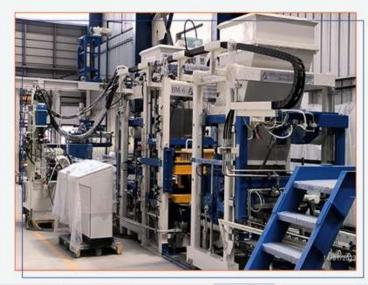

# Block Plants - Mobile / Stationery

## SIMPLE HANDLING/AUTOMATIC

- Automatic pallet feeder
- Automatic pallet stacker Green product
- Product transfer to curing chamber by transfer car/forklift
- Cycle time 18secs
- Steel pallet size 1200 x 700 x 14/45 wooden
- Synchronised vibration
- Max/min product height 200/25
- · Automatic transfer car & nger car option
- U type of system to minimize area
- Green & Dry product handling
- Flying bucket concrete transfer system