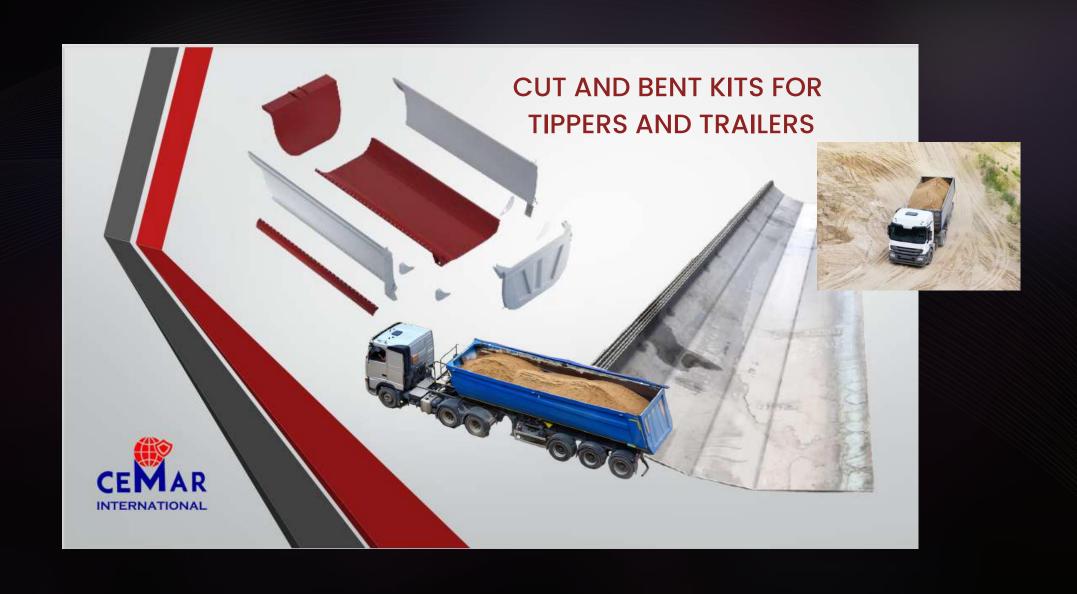

E** | 50 HZ 1.500 R.P.M. / 60 HZ 1.800 R.P.M.





From 8 kVA to 35 kVA; 60 Hz; 4x1000 W to 6x1500 W lights



Powers: 780 kVA - 2035 kVA



# **Bucket Crushers**



## UEDA Industries, Japan







From 0.35 to 0.9 Cu.M bucket capacity for 10 to 50 Ton Excavators



# Block Plants - Mobile / Stationery

## SIMPLE HANDLING/AUTOMATIC



- Automatic pallet feeder
- Automatic pallet stacker Green product
- Product transfer to curing chamber by transfer car/forklift
- Cycle time 18secs
- Steel pallet size 1200 x 700 x 14/45 wooden
- Synchronised vibration
- Max/min product height 200/25
- · Automatic transfer car & nger car option
- U type of system to minimize area
- Green & Dry product handling
- Flying bucket concrete transfer system



India







# Lower Thickness Wear Resistant Plates





### WELDING & FABRICATION DIVISON

Maintenance & Repair jobs, both in-situ and in our workshop. Fabrication, rebuilding, hard-facing jobs for various industries like Cement, Crushers, Readymix etc.





# EXECUTIVES



MOID KHAN

**GENERAL MANAGER** 

31 YEARS OF WORK EXPERIENCE



BALACHANDRA KUMAR

PROJECT MANAGER - CONTRACTING DIVISION

38 YEARS OF WORK EXPERIENCE



VINAY G

BUSINESS DEVELOPMENT MANAGER - CONSTRUCTION MACHINERY DIVISION

28 YEARS OF WORK EXPERIENCE

# OUR CONTACT



www.linkedin.com/company/talakeel





www.talakeel.com



+966 012 6901230 | 012 6901232



tabco@talakeel.com



Post Box – 9906, Jeddah – 21423, Kingdom of Saudi Arabia